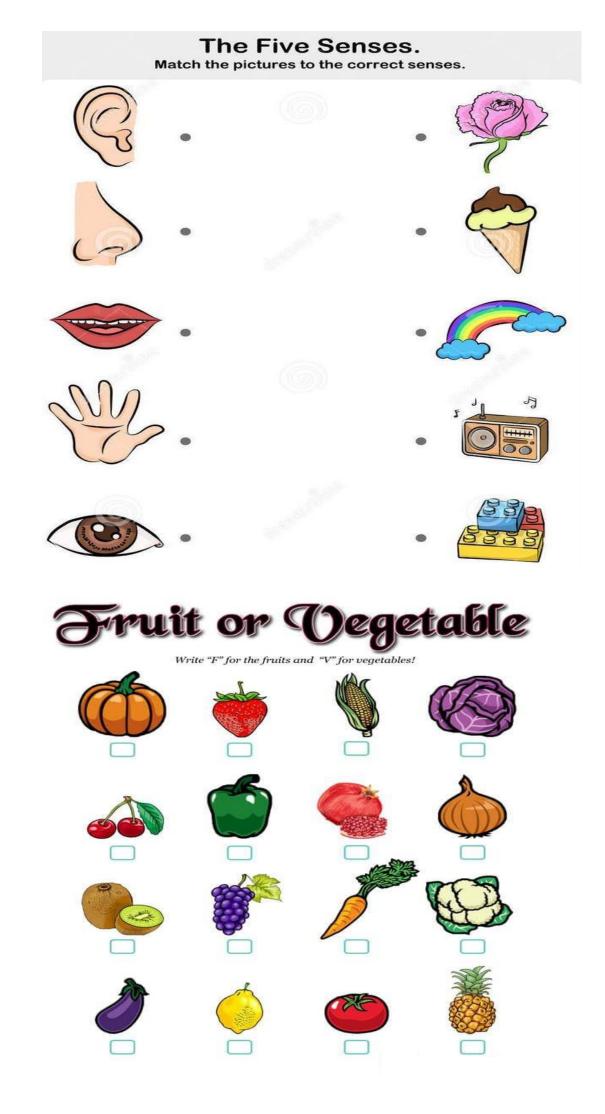

quare$ | C          | $\square$ |  |  |  |
|                   | [         | G          |           |  |  |  |
| I                 | J         | K          | L         |  |  |  |
| $\square$         |           | $\bigcirc$ | P         |  |  |  |
| Q                 | R         | S          |           |  |  |  |
| U                 | $\sim$    | $\sim$     | $\times$  |  |  |  |
|                   | Z         |            |           |  |  |  |

देखकर लिखो अ आ इ क Û 3 ओ अ आ अः



## चित्र का पहला अक्षर लिखे और रंग भरो।



## Write the numbers in box

| One   | Six   |  |
|-------|-------|--|
| Two   | Seven |  |
| Three | Eight |  |
| Four  | Nine  |  |
| Five  | Ten   |  |

## Write before, between, after



The Colors of a Rainbow



Count the pictures and write the correct number.