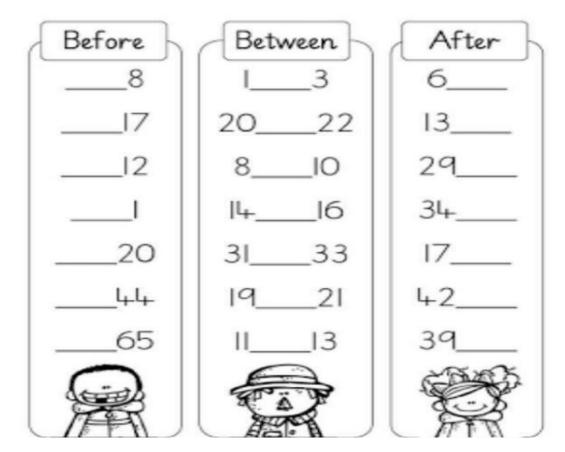

## Write before, between, after

The Colors of a Rainbow

Count the pictures and write the correct number.