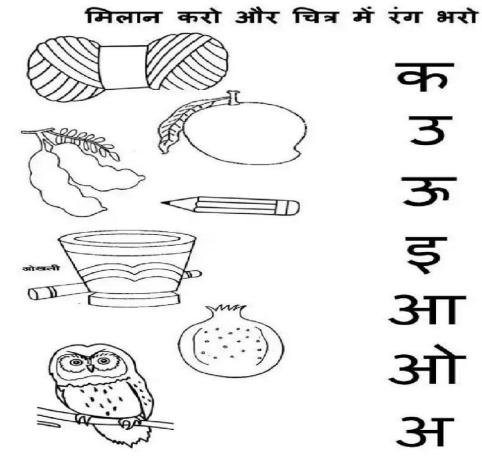

|
| Μ | M         | M         | M          | M         | Z | 7               | 7            | 7               | 7                   |

| Trace the Letters |           |            |           |  |  |  |
|-------------------|-----------|------------|-----------|--|--|--|
| A                 | $\square$ | C          | $\square$ |  |  |  |
|                   | [         | G          |           |  |  |  |
| I                 | J         | K          | L         |  |  |  |
| $\square$         |           | $\bigcirc$ | P         |  |  |  |
| Q                 | R         | S          |           |  |  |  |
| U                 | $\sim$    | $\sim$     | $\times$  |  |  |  |
|                   | Z         |            |           |  |  |  |

देखकर लिखो अ आ इ क Û 3 ओ अ आ अः



## चित्र का पहला अक्षर लिखे और रंग भरो।



## Write the numbers in box

| One   | Six   |  |
|-------|-------|--|
| Two   | Seven |  |
| Three | Eight |  |
| Four  | Nine  |  |
| Five  | Ten   |  |

## Write before, between, after



The Colors of a Rainbow



Count the pictures and write the correct number.