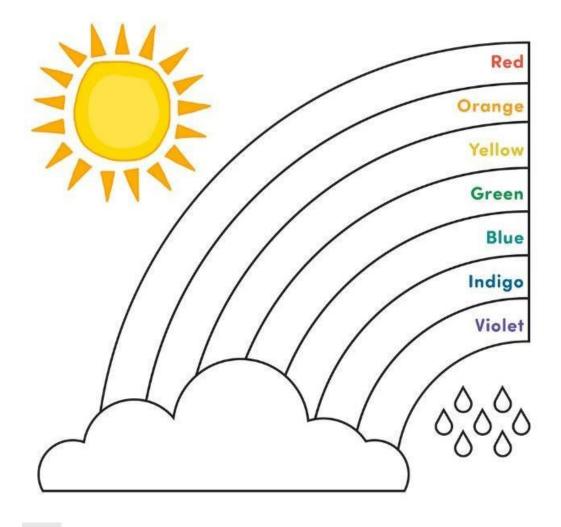

## Write before, between, after

The Colors of a Rainbow

Count the pictures and write the correct number.