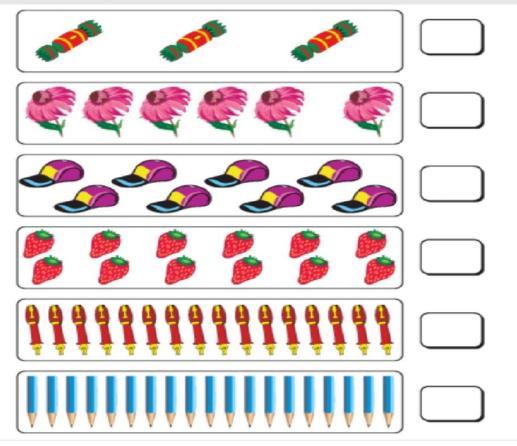

## Write before, between, after

The Colors of a Rainbow

Count the pictures and write the correct number.