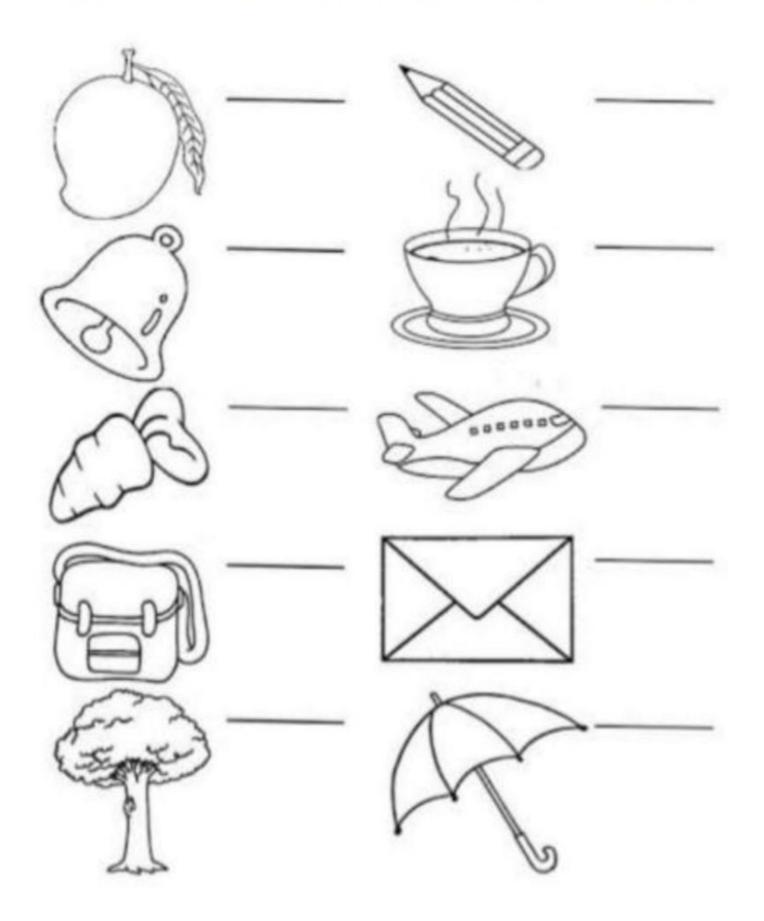

| M          | M         | Z | 7               | 7            | 7               | 7                   |

| Trace the Letters |           |            |           |  |  |  |
|-------------------|-----------|------------|-----------|--|--|--|
| A                 | $\square$ | C          | $\square$ |  |  |  |
|                   | [         | G          |           |  |  |  |
| I                 | J         | K          | L         |  |  |  |
| $\square$         |           | $\bigcirc$ | P         |  |  |  |
| Q                 | R         | S          |           |  |  |  |
| U                 | $\sim$    | $\sim$     | $\times$  |  |  |  |
|                   | Z         |            |           |  |  |  |

देखकर लिखो अ आ इ क Û 3 ओ अ आ अः



## चित्र का पहला अक्षर लिखे और रंग भरो।



## Write the numbers in box

| One   | Six   |  |
|-------|-------|--|
| Two   | Seven |  |
| Three | Eight |  |
| Four  | Nine  |  |
| Five  | Ten   |  |

## Write before, between, after



The Colors of a Rainbow



Count the pictures and write the correct number.