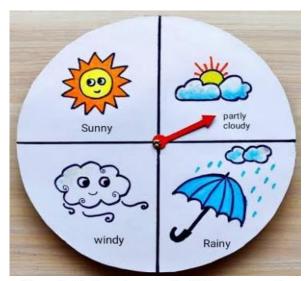

# Weather Clock craft

Step 1: Cut a piece of white paper the same size as your circular base. Divide into four equal sections. Step 2: Decorate each section of the circle to represent sun, rain, clouds, and snow. You can use whatever craft materials... you have.