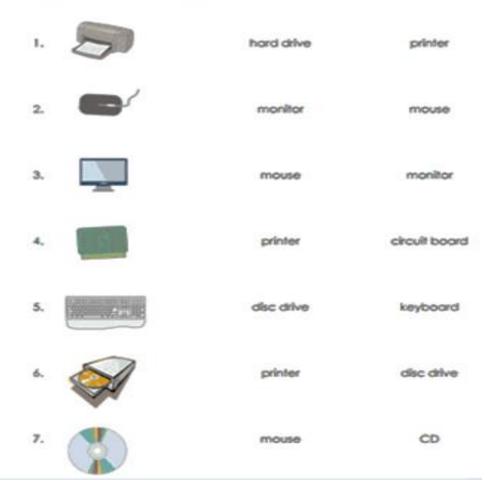

tch the number!



# Addition and Subtraction

### Color, Count, and Match. Weather















# 'इ' मात्रा शब्द

उचित स्थान पर 'इ' की मात्रा लगाकर शब्द बनाओ। मात्रा के लिए रंगीन पेंसिल का उपयोग करें।



जोड़ कव शब्द पूर्वे कवो-



## आ की मात्रा लगाकर शब्द पूरे करो और चित्र में रंग भरो।

गड़-गड़, गड़-गड़ ब दल अ य ब दल अ य , जल भर ल य । क ल क ल ब दल छ य छम-छम, छम-छम जल बरस य ।



# Weather Clock craft



Step 1: Cut a piece of white paper the same size as your circular base. Divide into four equal sections. Step 2: Decorate each section of the circle to represent sun, rain, clouds, and snow. You can use whatever craft materials... you have.

## **Parts of Computer**

Complete the puzzle board using the given clue box.



# **Computer Parts**

DIRECTIONS: Circle the name of each item.



# Computer

# Write the parts of the computer using help box

keyboard cpu laptop mouse speaker scanner printer monitor pendrive



















#### Matching - Computer Parts

Directions: Identify and match each computer term.



1.

A. Keyboard



B. Monitor



C. Printer



D. CPU



E. Mouse



6.

F. Speakers