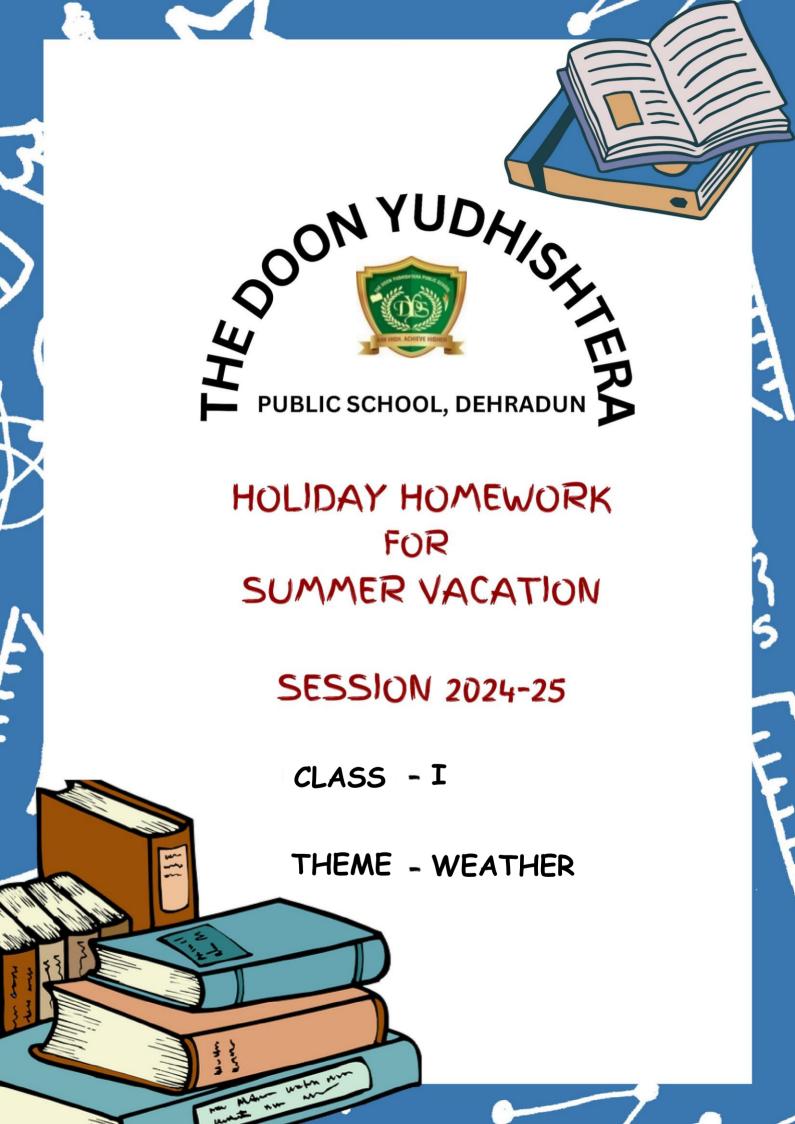

| Ho                 | w's the           | Weather           | r?    |
|--------------------|-------------------|-------------------|-------|
| Complete the se    | ntence with the c | correct weather w | vord. |
| 4 A                | lt's a _          |                   | day.  |
| lt's a             |                   | _ day.            |       |
|                    | lt's a _          | -                 | day.  |
| lt's a             |                   | _ day.            | NA.   |
|                    | lt's a _          |                   | day.  |
| lt's a             |                   | day.              | 7117  |
| Colouring Activity |                   |                   |       |
| £03                | SUL               | MMY               |       |
|