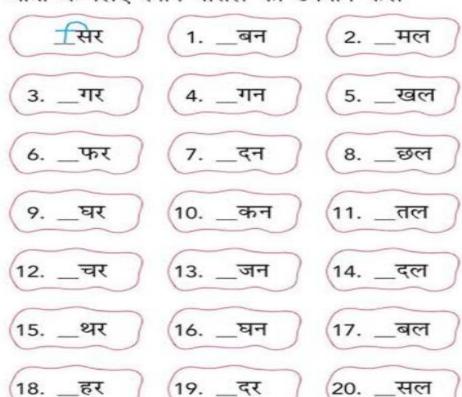

# 'इ' मात्रा शब्द

उचित स्थान पर 'इ' की मात्रा लगाकर शब्द बनाओ। मात्रा के लिए रंगीन पेंसिल का उपयोग करें।

जोड़ कव शब्द पूर्वे कवो-