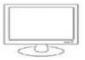

#### Matching - Computer Parts

Directions: Identify and match each computer term.

1.

A. Keyboard

B. Monitor

C. Printer

D. CPU

E. Mouse