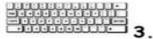

#### Matching - Computer Parts

Directions: Identify and match each computer term.

1.

A. Keyboard

B. Monitor

C. Printer

D. CPU

E. Mouse