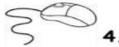

#### Matching - Computer Parts

Directions: Identify and match each computer term.

1.

A. Keyboard

B. Monitor

C. Printer

D. CPU

E. Mouse