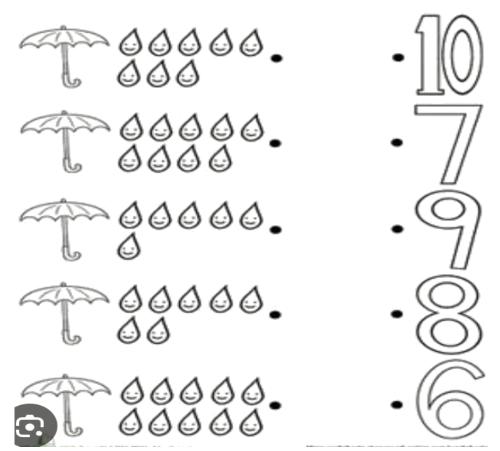

# What to Wear

DRAW A LINE TO MATCH THE WEATHER WITH THE RIGHT CLOTHING.

Color the rain drops and match the number!

### Color, Count, and Match. Weather