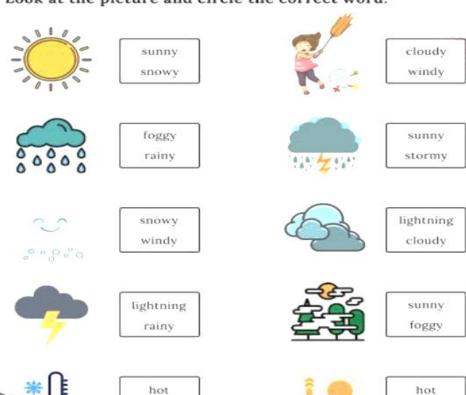

| _ day.            | NA.   |
|                    | lt's a _          |                   | day.  |
| lt's a             |                   | day.              | 7117  |
| Colouring Activity |                   |                   |       |
| £03                | SUL               | MMY               |       |
|                    | GLO               | WDC'              | 7     |
|                    |                   | NDY               |       |
|                    |                   |                   | 0,000 |
|                    | SNO               |                   | 7     |
| 000                | 3770              | RM                | 7     |
|                    |                   |                   | /     |

#### Look at the picture and circle the correct word.



#### **Tick the correct option**

cold

cold



# What to Wear

DRAW A LINE TO MATCH THE WEATHER WITH THE RIGHT CLOTHING.











Color the rain drops and match the number!



# Addition and Subtraction

### Color, Count, and Match. Weather















# 'इ' मात्रा शब्द

उचित स्थान पर 'इ' की मात्रा लगाकर शब्द बनाओ। मात्रा के लिए रंगीन पेंसिल का उपयोग करें।



जोड़ कव शब्द पूर्वे कवो-



## आ की मात्रा लगाकर शब्द पूरे करो और चित्र में रंग भरो।

गड़-गड़, गड़-गड़ ब दल अ य ब दल अ य , जल भर ल य । क ल क ल ब दल छ य छम-छम, छम-छम जल बरस य ।



# Weather Clock craft



Step 1: Cut a piece of white paper the same size as your circular base. Divide into four equal sections. Step 2: Decorate each section of the circle to represent sun, rain, clouds, and snow. You can use whatever craft material