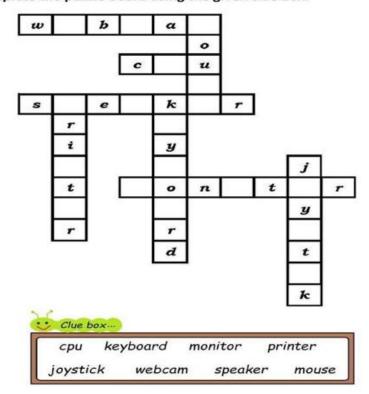

HER WITH THE RIGHT CLOTHING.











Color the rain drops and match the number!



# Addition and Subtraction

### Color, Count, and Match. Weather















# 'इ' मात्रा शब्द

उचित स्थान पर 'इ' की मात्रा लगाकर शब्द बनाओ। मात्रा के लिए रंगीन पेंसिल का उपयोग करें।



जोड़ कव शब्द पूर्वे कवो-



## आ की मात्रा लगाकर शब्द पूरे करो और चित्र में रंग भरो।

गड़-गड़, गड़-गड़ ब दल अ य ब दल अ य , जल भर ल य । क ल क ल ब दल छ य छम-छम, छम-छम जल बरस य ।



# Weather Clock craft



Step 1: Cut a piece of white paper the same size as your circular base. Divide into four equal sections. Step 2: Decorate each section of the circle to represent sun, rain, clouds, and snow. You can use whatever craft materials... you have.

## **Parts of Computer**

Complete the puzzle board using the given clue box.



# **Computer Parts**

DIRECTIONS: Circle the name of each item.



# Computer

# Write the parts of the computer using help box

keyboard cpu laptop mouse speaker scanner printer monitor pendrive



















#### Matching - Computer Parts

Directions: Identify and match each computer term.



1.

A. Keyboard



B. Monitor



C. Printer



D. CPU



E. Mouse



6.

F. Speakers