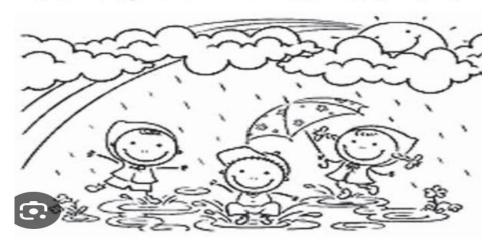

| Ho                 | w's the           | Weather           | r?    |
|--------------------|-------------------|-------------------|-------|
| Complete the se    | ntence with the c | correct weather w | vord. |
| 4 A                | lt's a _          |                   | day.  |
| lt's a             |                   | _ day.            |       |
|                    | lt's a _          | -                 | day.  |
| lt's a             |                   | _ day.            | NA.   |
|                    | lt's a _          |                   | day.  |
| lt's a             |                   | day.              | 7117  |
| Colouring Activity |                   |                   |       |
| £03                | SUL               | MMY               |       |
|                    | GLO               | WDC'              | 7     |
|                    |                   | NDY               |       |
|                    |                   |                   | 0,000 |
|                    | SNO               |                   | 7     |
| 000                | 3770              | RM                | 7     |
|                    |                   |                   | /     |