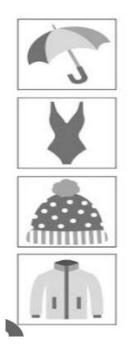

# What to Wear

DRAW A LINE TO MATCH THE WEATHER WITH THE RIGHT CLOTHING.

Color the rain drops and match the number!