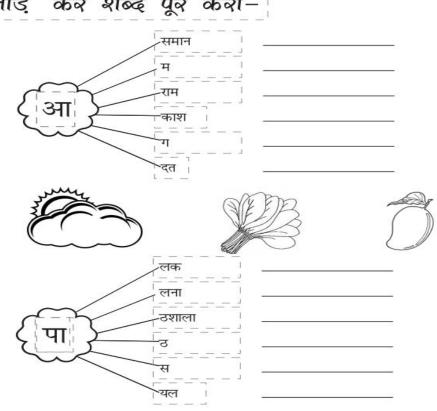

## आ की मात्रा लगाकर शब्द पूरे करो और चित्र में रंग भरो।

गड़-गड़, गड़-गड़ ब दल अ य ब दल अ य , जल भर ल य । क ल क ल ब दल छ य छम-छम, छम-छम जल बरस य ।